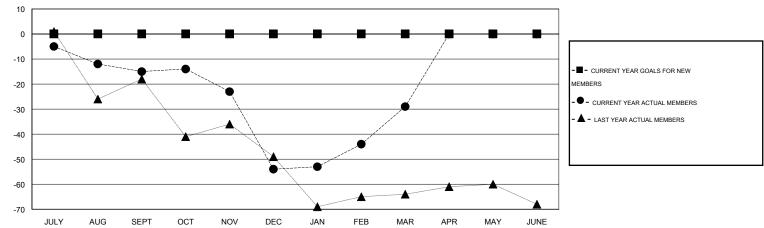

#### GOALS AND ACTUAL MEMBERS CUMULATIVE

| DROPPED CLUBS: 1  DROPPED MEMBERS |         | 26 CLUBS OF 43 ADDED 1 OR MORE NEW MEMBERS | GENDER DISTRIBU<br>MALE<br>FEMALE     | TION<br>739 (66.34%)<br>375 (33.66%) |            |
|-----------------------------------|---------|--------------------------------------------|---------------------------------------|--------------------------------------|------------|
| DECEASED CLUB CANCELLED           | 7<br>15 | CLICK HERE FOR HEALTH ASSESSMENT DATA      | FAMILY UNIT MEMBERS HEAD OF HOUSEHOLD |                                      | 239<br>119 |
| OTHER TOTAL                       | 92      |                                            | NON-HEAD OF HOUSEHOLD                 |                                      | 120        |